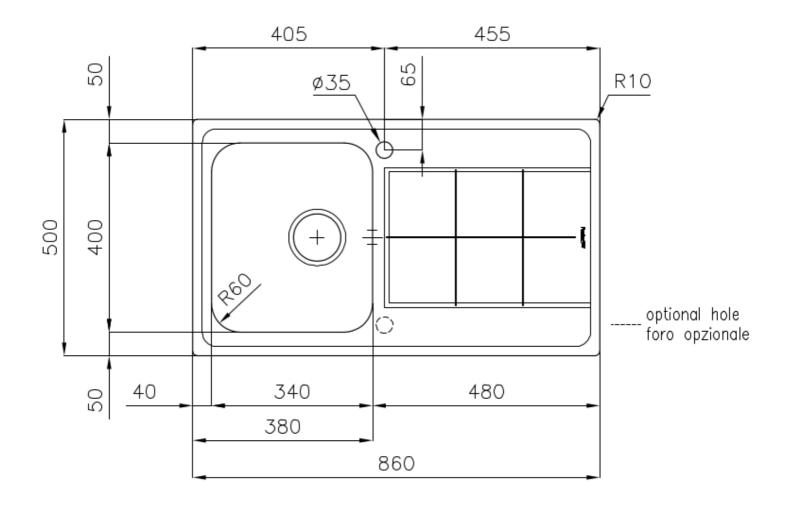

#### **DETAILS**

| Edge/Installation Type | Standard (8 mm Edge)                                            |
|------------------------|-----------------------------------------------------------------|
| Finish                 | Foster brushed                                                  |
| Material               | AISI 304 stainless steel                                        |
| Texture                | Foster brushed                                                  |
| Base                   | 45 cm                                                           |
| Dimensions             | 860x500 mm                                                      |
| Standard fittings      | Fixing hooks, gasket, drain, overflow and siphon, boxed packing |
| Mixer holes            | 1 standard hole - 2nd hole on request                           |
| Built-in hole          | 840 x 480 mm                                                    |

| Drainer                   | Yes                                                                                                                                                                                                                      |
|---------------------------|--------------------------------------------------------------------------------------------------------------------------------------------------------------------------------------------------------------------------|
| Width                     | 86 cm                                                                                                                                                                                                                    |
| Bowl dimension            | 340x400mm                                                                                                                                                                                                                |
| Number of bowls           | 1 bowl                                                                                                                                                                                                                   |
| Waste fitting             | 3,5" drain                                                                                                                                                                                                               |
| FEATURES                  |                                                                                                                                                                                                                          |
| Added value               | Foster uses steel thicknesses higher than those used on average by other manufacturers. This is how, thanks to our long experience, we know how to make sinks of superior quality and with a better resistance to aging. |
| Basket 3,5" waste fitting | The drain is equipped with a large 3.5" drain, with the practical basket cap that prevents the discharge of solid parts.                                                                                                 |
| Deep bowls                | This bowls reach an important depth, over 20 cm, thanks to the advanced production technology, that can be offer great capiency and practicity in all the washing operations.                                            |
| Sliding brackets          |                                                                                                                                                                                                                          |