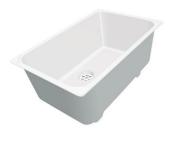

Stainless steel plate rack

**White bowl** 8153 100

Graters kit with ring-holder and food collection tray

8159 101

\* only in combination with the accessory 8644 101