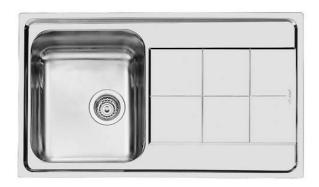

# Sink KS

Tank on the left Kitchen Sinks Code: 2181 062

#### **DETAILS**

| Edge/Installation Type | Standard (8 mm Edge)                                            |
|------------------------|-----------------------------------------------------------------|
| Finish                 | Foster brushed                                                  |
| Material               | AISI 304 stainless steel                                        |
| Texture                | Foster brushed                                                  |
| Base                   | 45 cm                                                           |
| Dimensions             | 860x500 mm                                                      |
| Standard fittings      | Fixing hooks, gasket, drain, overflow and siphon, boxed packing |
| Mixer holes            | 1 standard hole - 2nd hole on request                           |
| Built-in hole          | 840 x 480 mm                                                    |

| Drainer                   | Yes                                                                                                                                                                                                                      |
|---------------------------|--------------------------------------------------------------------------------------------------------------------------------------------------------------------------------------------------------------------------|
| Width                     | 86 cm                                                                                                                                                                                                                    |
| Bowl dimension            | 340x400mm                                                                                                                                                                                                                |
| Number of bowls           | 1 bowl                                                                                                                                                                                                                   |
| Waste fitting             | 3,5" drain                                                                                                                                                                                                               |
| FEATURES                  |                                                                                                                                                                                                                          |
| Added value               | Foster uses steel thicknesses higher than those used on average by other manufacturers. This is how, thanks to our long experience, we know how to make sinks of superior quality and with a better resistance to aging. |
| Basket 3,5" waste fitting | The drain is equipped with a large 3.5" drain, with the practical basket cap that prevents the discharge of solid parts.                                                                                                 |
| Deep bowls                | This bowls reach an important depth, over 20 cm, thanks to the advanced production technology, that can be offer great capiency and practicity in all the washing operations.                                            |
| Sliding brackets          |                                                                                                                                                                                                                          |