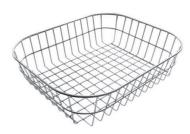

### **OPTIONAL ACCESSORIES**

Glass chopping board 8633 300

Glass chopping board 8631 300

HPDE Chopping board 8657 001

HPDE Twin chopping board 8644 101

Stainless steel basket 8611 000

8100 303 \* only in combination with the accessory 8644 101