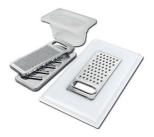

Stainless steel plate rack

**White bowl** 8153 100

Graters kit with ring-holder and food collection tray

8159 101

\* only in combination with the accessory 8644 101