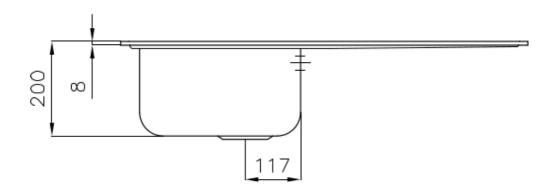

#### **DETAILS**

| Edge/Installation Type | Standard (8 mm Edge)                                            |
|------------------------|-----------------------------------------------------------------|
| Finish                 | Foster brushed                                                  |
| Material               | AISI 304 stainless steel                                        |
| Texture                | Foster brushed                                                  |
| Base                   | 45 cm                                                           |
| Dimensions             | 860x500 mm                                                      |
| Standard fittings      | Fixing hooks, gasket, drain, overflow and siphon, boxed packing |
| Mixer holes            | 1 standard hole - 2nd hole on request                           |
| Built-in hole          | 840 x 480 mm                                                    |

| Drainer                   | Yes                                                                                                                                                                                                                      |
|---------------------------|--------------------------------------------------------------------------------------------------------------------------------------------------------------------------------------------------------------------------|
| Width                     | 86 cm                                                                                                                                                                                                                    |
| Bowl dimension            | 340x400mm                                                                                                                                                                                                                |
| Number of bowls           | 1 bowl                                                                                                                                                                                                                   |
| Waste fitting             | 3,5" drain                                                                                                                                                                                                               |
| FEATURES                  |                                                                                                                                                                                                                          |
| Added value               | Foster uses steel thicknesses higher than those used on average by other manufacturers. This is how, thanks to our long experience, we know how to make sinks of superior quality and with a better resistance to aging. |
| Basket 3,5" waste fitting | The drain is equipped with a large 3.5" drain, with the practical basket cap that prevents the discharge of solid parts.                                                                                                 |
| Deep bowls                | This bowls reach an important depth, over 20 cm, thanks to the advanced production technology, that can be offer great capiency and practicity in all the washing operations.                                            |
| Sliding brackets          |                                                                                                                                                                                                                          |