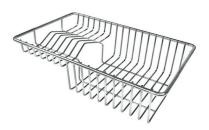

Stainless steel plate rack

**White bowl** 8153 100

Graters kit with ring-holder and food collection tray

8159 101

\* only in combination with the accessory 8644 101